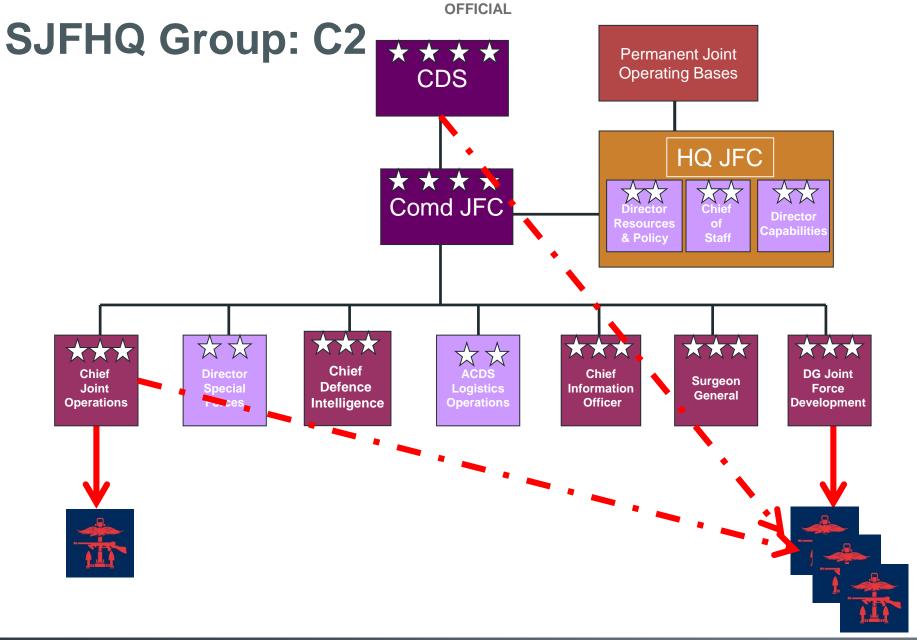

## SJFHQ Group: Joint Operational C2 Capability

2\* Standing Joint Force Headquarters:

- Joint Medium Intervention
- Up to and including Cbt Ops
- Component Commanding
- Joint Action
- Inter-Agency Integration
- JEF & CJEF

**Joint Force Headquarters:** 

1\* SJFLogC

**Standing Joint Force Logistic Component:** 

- Theatre Activation
- Force Reception
- Cross Component integration & optimisation
- Strat Base to Theatre coherence

- Extremely High Readiness
  - OLRTs @ 4 & 12 NTB
  - EEHQ @ 48 NTM
  - Building to 1\* JTFHQ
- Crisis Response
- Early Entry Operations
- Small Scale Interventions