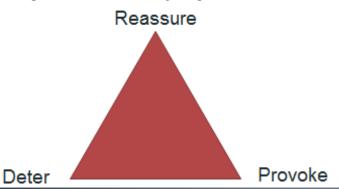

#### EX BALTIC CHALLENGE

Collective Staff Training 4 Jan 17

OFFICIAL

- Bias is an inclination or outlook to present or hold a partial perspective, often accompanied by a refusal to consider the possible merits of alternative points of view.
  - Service
  - Heritage
  - National
- Heuristics, is any approach to problem solving, learning, or discovery that employs a practical method not guaranteed to be optimal or perfect, but sufficient for the immediate goals.
  - Experience
  - Learning