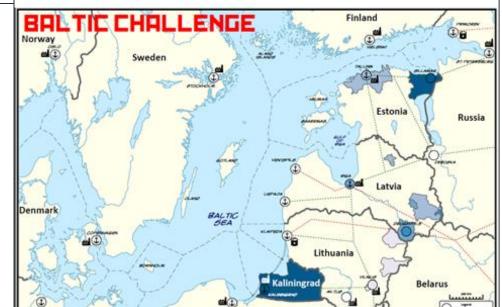

#### EX BALTIC CHALLENGE

Collective Staff Training 4 Jan 17

OFFICIAL

- Bias is an inclination or outlook to present or hold a partial perspective, often accompanied by a refusal to consider the possible merits of alternative points of view.
  - Service
  - Heritage
  - National
- Heuristics, is any approach to problem solving, learning, or discovery that employs a practical method not guaranteed to be optimal or perfect, but sufficient for the immediate goals.
  - Experience
  - Learning

Poland

#### Dilemma

Germany

Dilemma, a situation in which a difficult choice has to be made between two or more alternatives, especially ones that are equally undesirable.