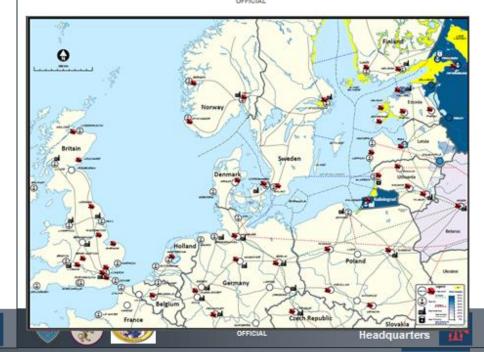

onsider the possible merits of alternative points of view.
  - Service
  - Heritage
  - National
- Heuristics, is any approach to problem solving, learning, or discovery that employs a practical method not guaranteed to be optimal or perfect, but sufficient for the immediate goals.
  - Experience
  - Learning



Poland

#### Dilemma

Germany

Dilemma, a situation in which a difficult choice has to be made between two or more alternatives, especially ones that are equally undesirable.























#### Standing Joint Force Headquarters



#### EX NASHE MORE

BST 1 SO1 J3 17 Mar 17















#### Standing Joint Force Headquarters



# Joint Theatre Entry A2 and AD Wargame

Battlestaff Training 3 SO1 J3 25-26 Apr 17







OFFICIAL

#### Considerations



TIME - SPACE - FORCE















# **SJFHQ Wargaming**

- Introduction
- SJFHQ Group Wargaming Journey
- Observations, Insights and Lessons







# **Observations, Insights and Lessons**

- Last turn madness
- The wrong map
- Articulation of Risk
- Articulation of Effect
- Consequence Management
- When to use wargaming