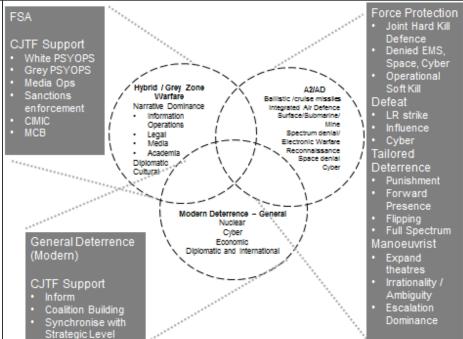

#### EX BALTIC CHALLENGE

Collective Staff Training 4 Jan 17

OFFICIAL

- Bias is an inclination or outlook to present or hold a partial perspective, often accompanied by a refusal to consider the possible merits of alternative points of view.
  - Service
  - Heritage
  - National
- Heuristics, is any approach to problem solving, learning, or discovery that employs a practical method not guaranteed to be optimal or perfect, but sufficient for the immediate goals.
  - Experience
  - Learning

#### Dilemma

Germany

Dilemma, a situation in which a difficult choice has to be made between two or more alternatives, especially ones that are equally undesirable.