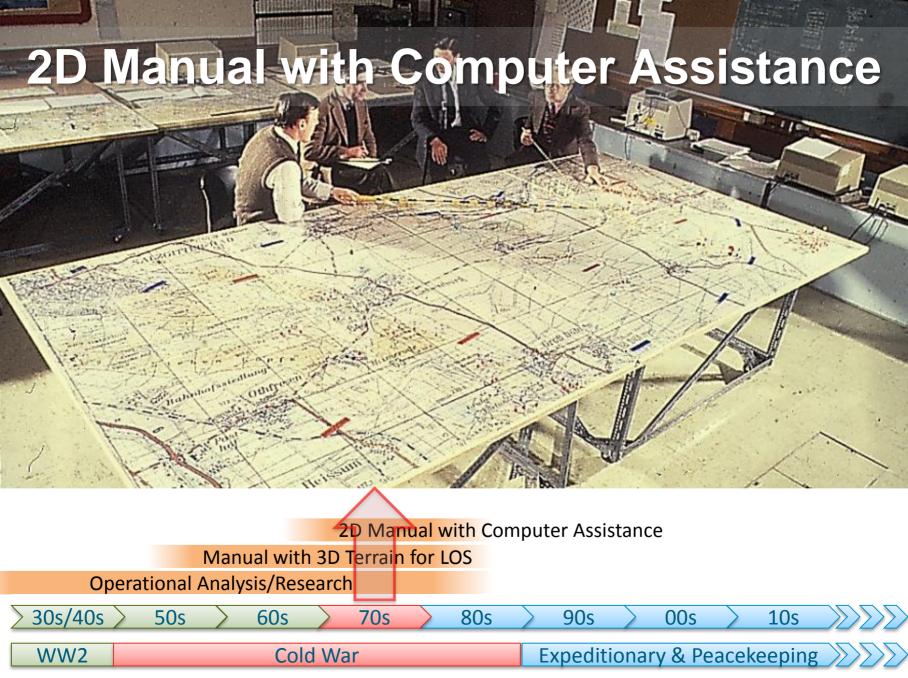

## Questions we get asked ...

30s/40s 70s 50s 60s 80s 90s 00s

WW2 Cold War **Expeditionary & Peacekeeping** 

Computerised wargames

2D Manual with Computer Assistance

Manual with 3D Terrain for LOS

Operational Analysis/Research

30s/40s > 50s > 60s > 70s > 80s > 90s > 00s > 10s

WW2 Cold War Expe

**Expeditionary & Peacekeeping** 

Computerised wargames

2D Manual with Computer Assistance

Manual with 3D Terrain for LOS

Operational Analysis/Research

30s/40s 00s 50s 60s 70s 80s 90s 10s

WW2 Cold War Expeditionary & Peacekeeping