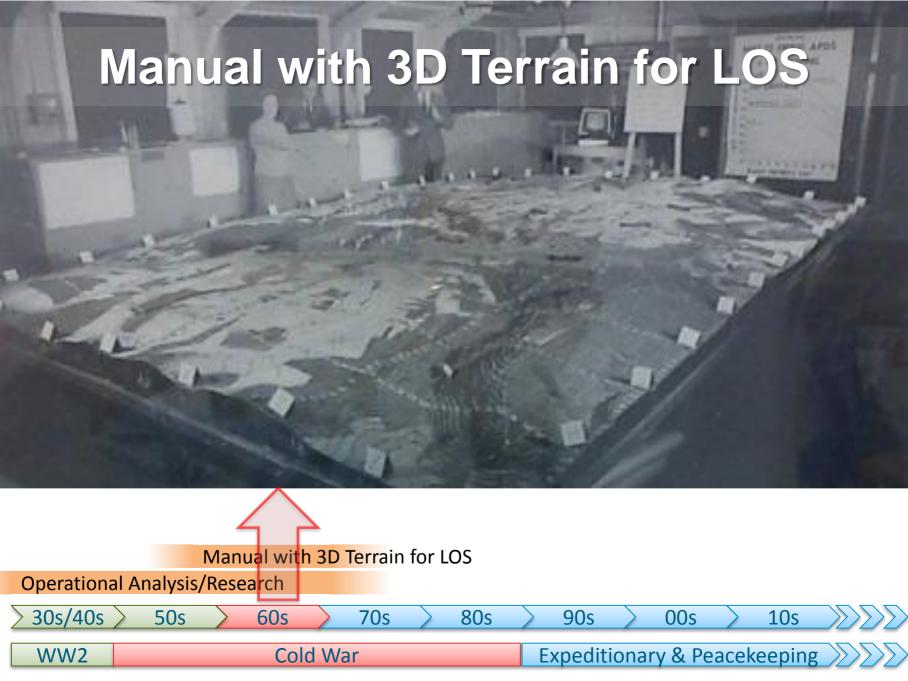

## Questions we get asked ...

30s/40s 70s 50s 60s 80s 90s 00s

WW2 Cold War **Expeditionary & Peacekeeping** 

Computerised wargames

2D Manual with Computer Assistance

Manual with 3D Terrain for LOS

Operational Analysis/Research

30s/40s > 50s > 60s > 70s > 80s > 90s > 00s > 10s

WW2 Cold War Expe

**Expeditionary & Peacekeeping** 

Computerised wargames

2D Manual with Computer Assistance

Manual with 3D Terrain for LOS

Operational Analysis/Research

30s/40s 00s 50s 60s 70s 80s 90s 10s

WW2 Cold War Expeditionary & Peacekeeping